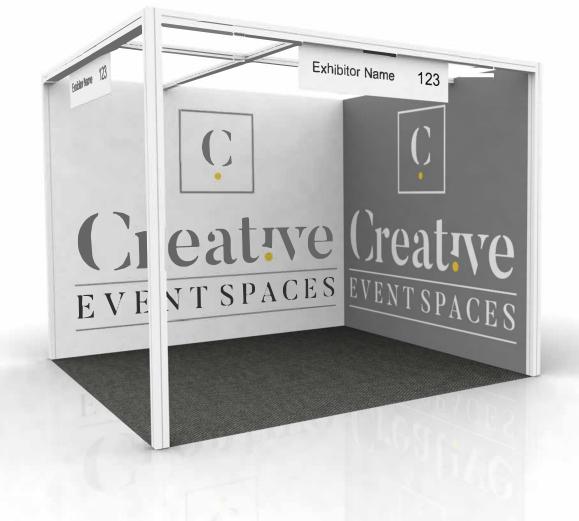

## Creative EVENT SPACES

## Prices include:

Printing to showtime fabric and installing on the stand Please note if having this option please provide artwork as one whole file for each side of your stand.

## Artwork sizes:

1m wide wall: 890mm wide x 2425mm high 2m wide wall: 1880mm wide x 2425mm high 3m wide wall: 2870mm wide x 2425mm high 4m wide wall: 3860mm wide x 2425mm high 5m wide wall: 4850mm wide x 2425mm high

Please also include 10 mm bleed around each edge of the artwork to the sizes above.

Please contact us for any further sizes needed

Cost: £225.00 per Linear metre

## Shell Scheme Fully Cladded Graphic - Quad